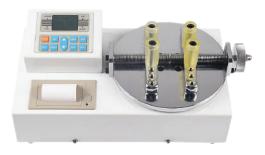

#### **ENL-P** series **Digital Torque Meter without printer ENL-WP series** Digital Torque Meter with printer

Digital bottle lid torque meter is an intelligent multifunctional measuring instrument which is designed for testing various kinds of bottle lid torque. It main used in testing and calibrating tighten force, parts torsional destructive testing, etc. With features of simple operation, high precision, easy to carry, complete functions etc. It's widely used in various kinds of electric, light industry, machinery industry, research institutions, etc.

## **ENL-WP** series with printer