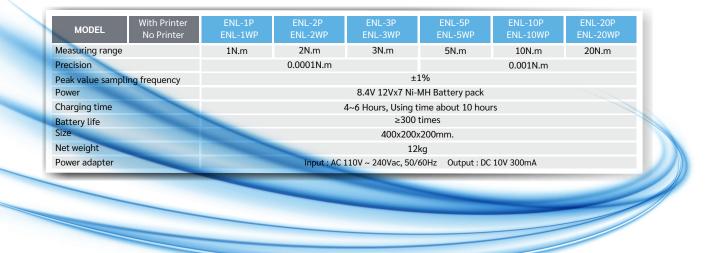

#### **ENL-P** series **Digital Torque Meter without printer ENL-WP series** Digital Torque Meter with printer

Digital bottle lid torque meter is an intelligent multifunctional measuring instrument which is designed for testing various kinds of bottle lid torque. It main used in testing and calibrating tighten force, parts torsional destructive testing, etc. With features of simple operation, high precision, easy to carry, complete functions etc. It's widely used in various kinds of electric, light industry, machinery industry, research institutions, etc.

## **ENL-P** series without printer

## **ENL-WP** series with printer