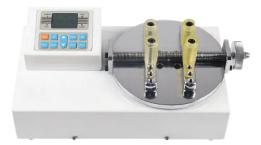

#### **ENL-P** series **Digital Torque Meter without printer ENL-WP series** Digital Torque Meter with printer

Digital bottle lid torque meter is an intelligent multifunctional measuring instrument which is designed for testing various kinds of bottle lid torque. It main used in testing and calibrating tighten force, parts torsional destructive testing, etc. With features of simple operation, high precision, easy to carry, complete functions etc. It's widely used in various kinds of electric, light industry, machinery industry, research institutions, etc.

## **ENL-P** series without printer