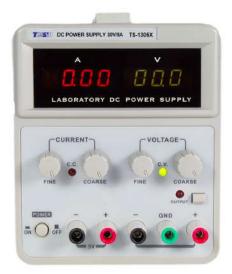

series are linear DC power supplies with 2 channels, 95W to 185W output. The TS-1000X series provide a simpler option of only 1 channel, 90W to 180W output. In constant voltage and current operations, the power supply provides high regulation and low ripple & noise. The output ON/OFF control and coarse/fine control enables safe and easy operation. The TS-1000X series are widely used in applications of powering operational amplifier, push pull stages, logic circuit and definition systems.

#### **Features**

- ✓ Constant voltage and constant current operations
- ✓ Auto CV and CC switch
- ✓ Output ON/OFF control
- ✓ High efficiency, light and compact design
- ✓ High power density
- ✓ Over load and reverse polarity protections
- ✓ Dual-color two digital panel meters

#### **Product photo**



TS-1305X



TP-1305

# Single Output Linear DC Power Supply



**Specifications** 

| Rated output               | 0~30V/0~3A                         | 0~30V/0~5A | 0~60V/0~3A |  |  |  |  |  |  |  |  |
|----------------------------|------------------------------------|------------|------------|--|--|--|--|--|--|--|--|
| Constant voltage operation |                                    |            |            |  |  |  |  |  |  |  |  |
| Line regulation            | ≤0.01%+3mV ≤0.01%+3mV ≤0.          |            | ≤0.01%+5mV |  |  |  |  |  |  |  |  |
| Load regulation            | ≤0.01%+3mV                         | ≤0.02%+5mV | ≤0.02%+5mV |  |  |  |  |  |  |  |  |
| Ripple & Noise (5Hz~1MHz)  | ≤3mVrms                            |            |            |  |  |  |  |  |  |  |  |
| Cons