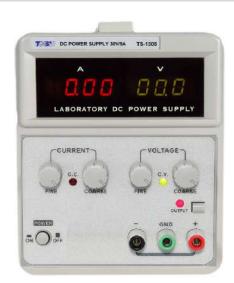

linear DC power supplies with 2 channels, 95W to 185W output. The TS-1000X series provide a simpler option of only 1 channel, 90W to 180W output. In constant voltage and current operations, the power supply provides high regulation and low ripple & noise. The output ON/OFF control and coarse/fine control enables safe and easy operation. The TS-1000X series are widely used in applications of powering operational amplifier, push pull stages, logic circuit and definition systems.

#### **Features**

- ✓ Constant voltage and constant current operations
- ✓ Auto CV and CC switch
- ✓ Output ON/OFF control
- ✓ High efficiency, light and compact design
- ✓ High power density
- ✓ Over load and reverse polarity protections
- ✓ Dual-color two digital panel meters

#### **Product photo**



TS-1305X



TP-1305

# Single Output Linear DC Power Supply



**Specifications** 

| Rated output               | 0~30V/0~3A                         | 0~30V/0~5A | 0~60V/0~3A |  |  |  |  |  |  |  |  |
|----------------------------|------------------------------------|------------|------------|--|--|--|--|--|--|--|--|
| Constant voltage operation |                                    |            |            |  |  |  |  |  |  |  |  |
| Line regulation            | ≤0.01%+3mV ≤0.01%+3mV ≤0.          |            | ≤0.01%+5mV |  |  |  |  |  |  |  |  |
| Load regulation            | ≤0.01%+3mV                         | ≤0.02%+5mV | ≤0.02%+5mV |  |  |  |  |  |  |  |  |
| Ripple & Noise (5Hz~1MHz)  | ≤3mVrms                            |            |            |  |  |  |  |  |  |  |  |
| Constant current