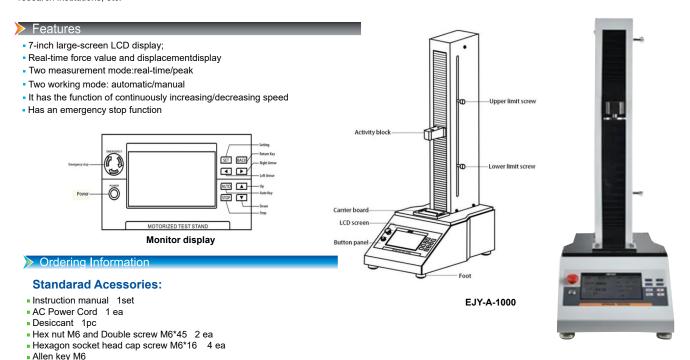

## **Vertical Test Stand**

## **EJY-A series**

Clamps (optional)

## Integrated electric single column test machine

Motorized test stand is an integrated test machine designed to test tensile or compression. It replaces the traditional electric (manual) test machine + digital display test mode, which enhances the accuracy of the test and the convenience of operation. It is suitable for testing such as push-pull force, insertion force and break force test in rubber and plastics, light industrial textiles, building doors and windows, composite materials, wire and cable, auto parts, power machinery, scientific research institutions, etc.